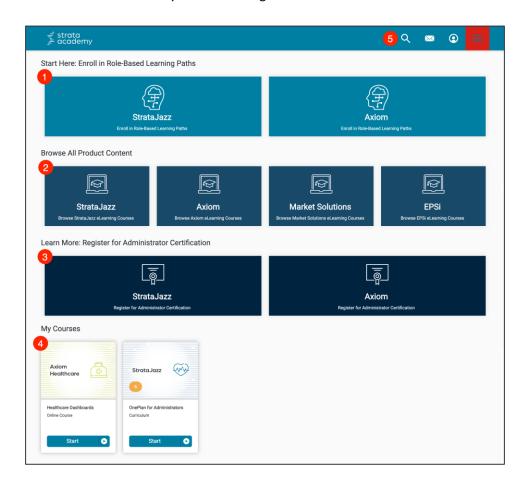

## **Your Strata Academy Dashboard**

- 1. For StrataJazz and Axiom users, we recommend starting with role-based learning paths. These learning paths provide you with a collection of content designed for your job role.
- 2. You can browse individual courses in these catalogs. For Market Solutions and EPSi users, all of your content can be found in these catalogs.
- 3. For StrataJazz and Axiom users, we recommend continuing your learning by enrolling in Certification courses.
- 4. The **My Courses** section will show all the courses you are enrolled in. You can begin or resume a course in this section.
- 5. Search the entire Strata Academy course catalog.