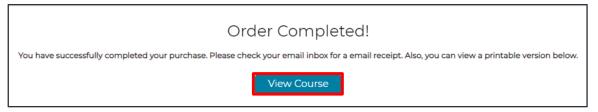

13. Once the payment has been processed, you'll see a confirmation screen with your invoice. You'll have the option to print a copy. From your purchase confirmation page, select **View Course.** 

14. From there, you'll find the info about your upcoming class. To change your session, please email training@stratadecision.com